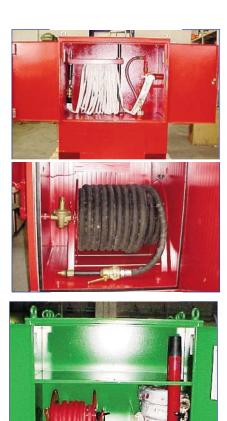

#### Various types of equipped cabinets and boxes:

- Emergency cabinets
- Pollution control cabinets
- Foam cabinets equipped with foam tank, hose, mixer and branchpipe
- Hose reel cabinets
- Cabinets with various accessories on customer's request
- Hose Boxes

#### Possibility of insulation

Construction material: Fiberglass - Carbon steel - Stainless steel

**Coating:** Fiberglass and stainless steel natural finish or polyurethanic red coat. Carbon steel polyurethanic red coat.