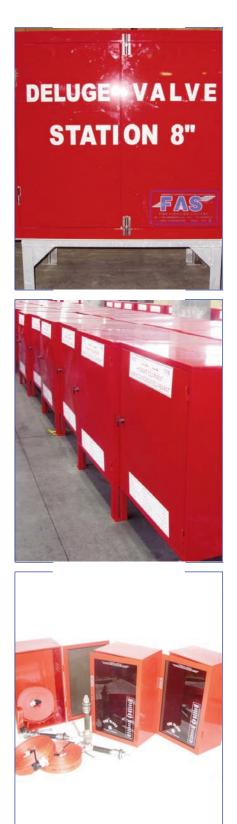

#### Various types of equipped cabinets and boxes:

- Emergency cabinets
- Pollution control cabinets
- Foam cabinets equipped with foam tank, hose, mixer and branchpipe
- Hose reel cabinets
- Cabinets with various accessories on customer's request
- Hose Boxes

#### Possibility of insulation

Construction material: Fiberglass - Carbon steel - Stainless steel

**Coating:** Fiberglass and stainless steel natural finish or polyurethanic red coat. Carbon steel polyurethanic red coat.