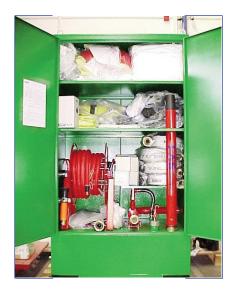

#### Various types of equipped cabinets and boxes:

- Emergency cabinets
- Pollution control cabinets
- Foam cabinets equipped with foam tank, hose, mixer and branchpipe
- Hose reel cabinets
- Cabinets with various accessories on customer's request
- Hose Boxes

#### Possibility of insulation

Construction material: Fiberglass - Carbon steel - Stainless steel

**Coating:** Fiberglass and stainless steel natural finish or polyurethanic red coat. Carbon steel polyurethanic red coat.