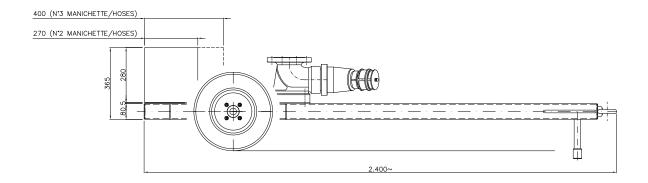

n. 2 hoses (for hoses, see dedicated page)

Parking brake with deadbolt

Flanged connection for monitor (see compatible monitor)

Feeding: Double way with internal clapet

**Pneumatic tires** 

Coating: Epoxy Primer + Polyuretanic red coat RAL3000,

Total DFT >120 µm

Empty Weight: ~95 Kg

#### **Approvals**





#### **Notes**

In case of inquiry and/or order specify the following datas:

> Type of monitor, hose lenght, feeding connection type

#### **Compatible monitors**

> MB3, MB4, DOC, MKW, MKL

#### **Available on Demand**

- > Feeding: Triple way feeding
- > Hot dip galvanized trailer frame
- > Solid tires
- > Coating: Other painting cycles

#### **Optional**

> Box suitable for n.° 3 hoses

www.fasspa.net







# Mod. K1 Trailer for monitors

### **Layout & Overall Dimension**





www.fasspa.net