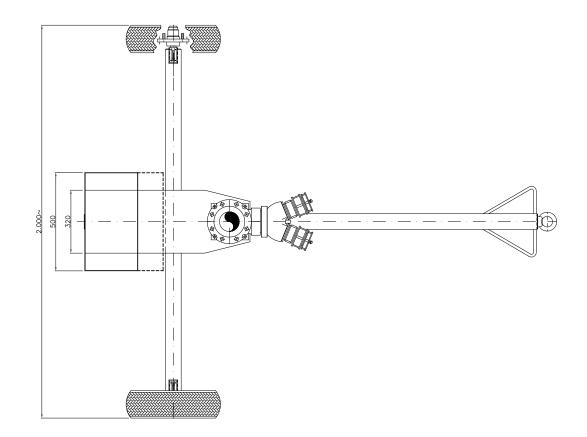

. 2 hoses (for hoses, see dedicated page)

Parking brake with deadbolt

Flanged connection for monitor (see compatible monitor)

Feeding: Double way with internal clapet

**Pneumatic tires** 

Coating: Epoxy Primer + Polyuretanic red coat RAL3000,

Total DFT >120 µm

Empty Weight: ~95 Kg

#### **Approvals**





#### **Notes**

In case of inquiry and/or order specify the following datas:

> Type of monitor, hose lenght, feeding connection type

#### **Compatible monitors**

> MB3, MB4, DOC, MKW, MKL

#### **Available on Demand**

- > Feeding: Triple way feeding
- > Hot dip galvanized trailer frame
- > Solid tires
- > Coating: Other painting cycles

#### **Optional**

> Box suitable for n.° 3 hoses

www.fasspa.net







# Mod. K1 Trailer for monitors

### **Layout & Overall Dimension**





www.fasspa.net