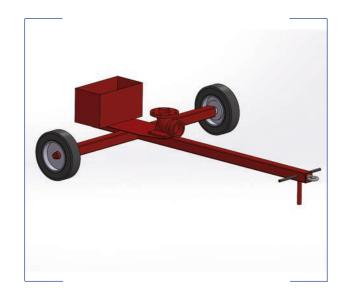

## Mod. K1 Trailer for monitors

#### **Standard characteristics**

Trailer material: Carbon steel

**Typology:** Single-axle trailer

Hose boxes suitable for n. 2 hoses (for hoses, see dedicated page)

Parking brake with deadbolt

Flanged connection for monitor (see compatible monitor)

Feeding: Double way with internal clapet

**Pneumatic tires** 

Coating: Epoxy Primer + Polyuretanic red coat RAL3000,

Total DFT >120 µm

Empty Weight: ~95 Kg