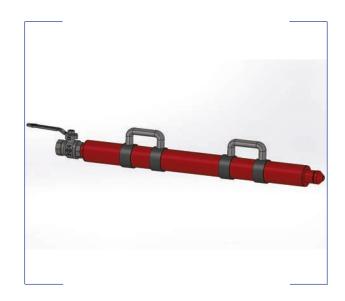

# Mod. LV Steam branchpipe

### Standard characteristics

Body material: Stainless steel with inner ceramic fiber insulation

Nozzle material: Stainless steel

Connection type: Interception ball valve 1" BSP F

Coating: Epoxy Primer + Polyuretanic red coat RAL3000,

Total DFT >120 µm

Weight: ~5 Kg