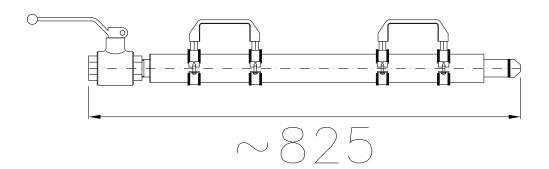

# Mod. LV Steam branchpipe

### Standard characteristics

Body material: Stainless steel with inner ceramic fiber insulation

Nozzle material: Stainless steel

Connection type: Interception ball valve 1" BSP F

Coating: Epoxy Primer + Polyuretanic red coat RAL3000,

Total DFT >120 µm

Weight: ~5 Kg

#### **Notes**

In case of inquiry and/or order specify the following datas:

> Body material, Interception ball valve material

#### **Available on Demand**

- > Stainless steel body in AISI 316
- > Interception ball valve in stainless steel
- > Coating: Other painting cycles

## **Approvals**





## **Layout & Overall Dimension**



www.fasspa.net