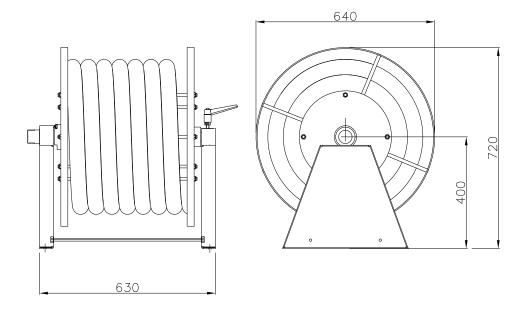

r, black Ø3/4", Ø1" jointed with clamps, available in 20, 30 meters

Maximum steam temperature (with rubber hose): 210° C

Coating: Epoxy Primer + Polyuretanic red coat RAL3000,

Total DFT >120 µm

NV-N Weight: NV-3/4"-20-N ~37 Kg

NV-1"-30-N ~43 Kg NV-3/4"-20-N ~43 Kg

#### **Approvals**





#### **Notes**

In case of inquiry and/or order specify the following datas:

> Diameter and lenght of hose reel

#### **Optional**

In case of inquiry and/or order specify the following datas:

- > Hose rewind lever
- > Feeding interception valve
- > Mounted on frame and/or in cabinet

#### **Available on Demand**

- > Flanged inlet connection
- > Hoses different from standard
- > Coating: Other painting cycles

www.fasspa.net







## Mod. NV-N Steam hose reel

### **Layout & Overall Dimension**



www.fasspa.net