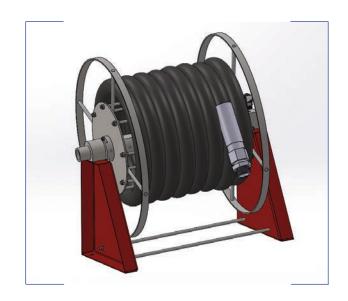

# Mod. NV-N

Steam hose reel

#### Standard characteristics

Mounting position: On the floor

Side supports material: Carbon steel

Rotating joint material: Brass Discs Material: Stainless steel

**NV-N Delivery hose:** Non collapsable reinforced rubber, black Ø3/4", Ø1" jointed with clamps, available in 20, 30 meters

Maximum steam temperature (with rubber hose): 210° C

Coating: Epoxy Primer + Polyuretanic red coat RAL3000,

Total DFT >120 µm

NV-N Weight: NV-3/4"-20-N ~37 Kg

NV-1"-30-N ~43 Kg NV-3/4"-20-N ~43 Kg