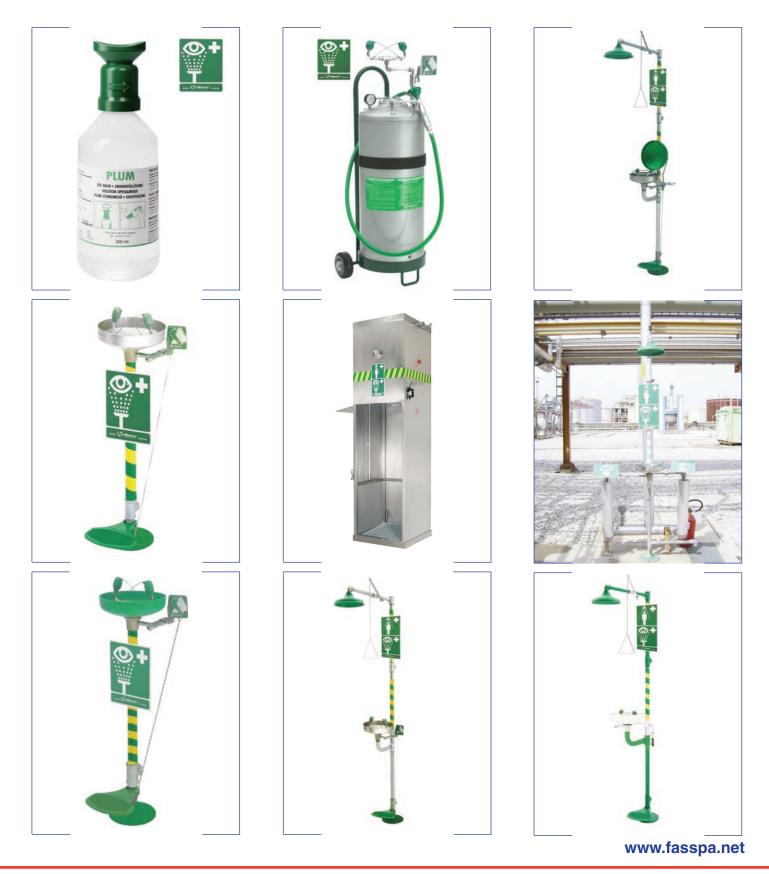

#### Available tipology:

- Safety shower
- Safety shower with integrated water reserve
- Eye/ face wash with support
- Safety shower with eye-face wash, combined unit
- Portable and wheeled units

Materials: Various: Carbon steel, stainless steel, ABS

Safety shower/eye wash height: Fiberglass - Carbon steel - Stainless steel

**Coating:** Carbon steel: hot dip galvanized, stainless steel: natural finish

**Reference standards:** According to rules ANSI Z358.1, DIN 12899 part 1+2, EN 15154