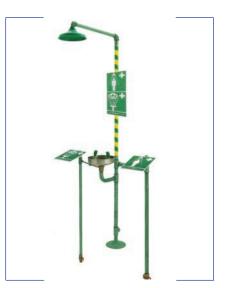

# Safety shower and eye wash

#### Available tipology:

- Safety shower
- Safety shower with integrated water reserve
- Eye/ face wash with support
- Safety shower with eye-face wash, combined unit
- Portable and wheeled units

Materials: Various: Carbon steel, stainless steel, ABS

Safety shower/eye wash height: Fiberglass - Carbon steel - Stainless steel

**Coating:** Carbon steel: hot dip galvanized, stainless steel: natural finish

**Reference standards:** According to rules ANSI Z358.1, DIN 12899 part 1+2, EN 15154